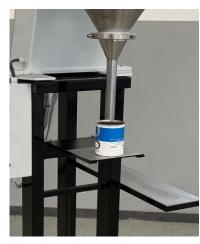

DSC19 is a semi-automatic doser suitable for dosing powdery products and fine grains. Complete with conical hopper with product presence sensor and relative mixer ingrated with adjustable speeds according to the needs related to the processed product. The movement of the central screw is entrusted on a brushless motor for constant control over the dosage of the product.

Through the touch screen panel, placed in front of the operator, it will be possible to select the best parameters relating to the dosage need (speed, acceleration, etc...) which can be memorized and recalled using the software which allows them to be divided into recipes programmables. With height-adjustable support surface will be easy the location of the bag/jar to be filled.