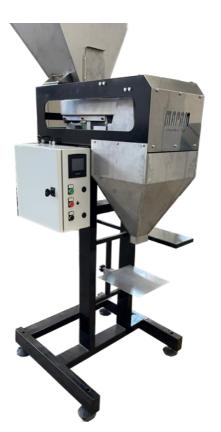

## The PM14 is a semi-automatic weigher which, complete with hopper, adjustable speed vibrator and load cell, allows you to quickly and accurately weigh a very wide range of products. With the PM14 it is possible to manually pour the product to be

packaged into the hopper

or through various types of automatic loading systems and by selecting the dedicated recipe, previously saved via the intuitive touchscreen panel on which all the management parameters are available, it will be possible to weigh and fill preformed bags, jars or boxes.

DIMENSION AND WEIGHT mm 900 x 910 x h2100 kg. 98